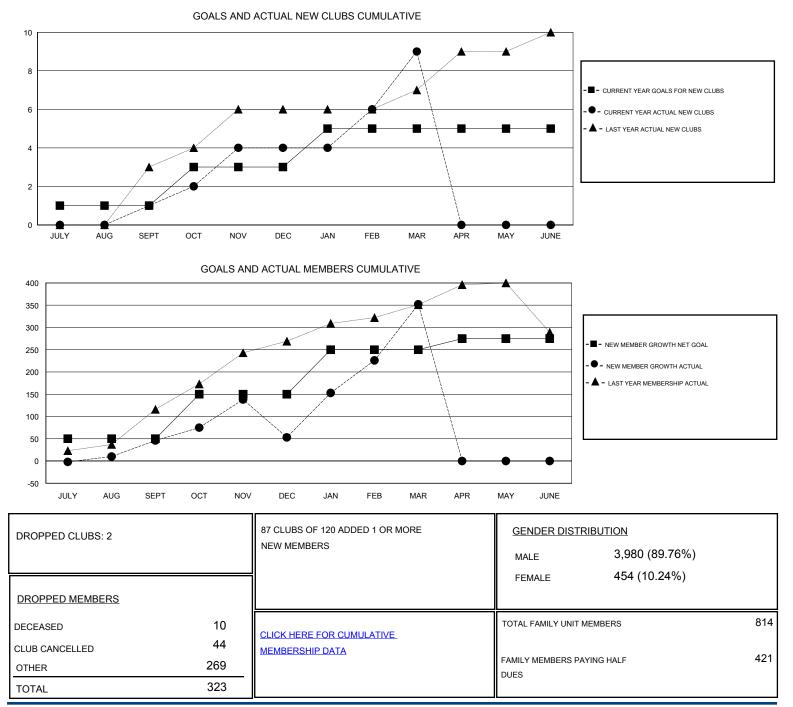

## Mahesh Pasqual GMT.

| GMT: Mahesh Pasqual                                         |                  | L                | LOCATION INDIA   |                                                             |                                                                |                                                              | GMT CA                                             |
|-------------------------------------------------------------|------------------|------------------|------------------|-------------------------------------------------------------|----------------------------------------------------------------|--------------------------------------------------------------|----------------------------------------------------|
| Clubs                                                       |                  |                  |                  | Members                                                     |                                                                |                                                              |                                                    |
| RESULTS FOR 2016-2017                                       |                  |                  |                  | RESULTS FOR 2016-2017                                       |                                                                |                                                              |                                                    |
| QUARTER                                                     | NEW CLUB GOAL    | NEW CLUBS        | DROPPED CLUBS    | QUARTER                                                     | NEW MEMBER GROWTH<br>NET GOAL (not reinstated<br>or transfers) | NEW MEMBER<br>GROWTH ACTUAL (not<br>reinstated or transfers) | DROPPED<br>MEMBERS ACTUAL<br>(including transfers) |
| JULY/AUG/SEPT<br>OCT/NOV/DEC<br>JAN/FEB/MAR<br>APR/MAY/JUNE | 1<br>2<br>2<br>0 | 1<br>3<br>5<br>0 | 0<br>2<br>0<br>0 | JULY/AUG/SEPT<br>OCT/NOV/DEC<br>JAN/FEB/MAR<br>APR/MAY/JUNE | 50<br>100<br>100<br>25                                         | 165<br>141<br>369<br>0                                       | 119<br>134<br>70<br>0                              |